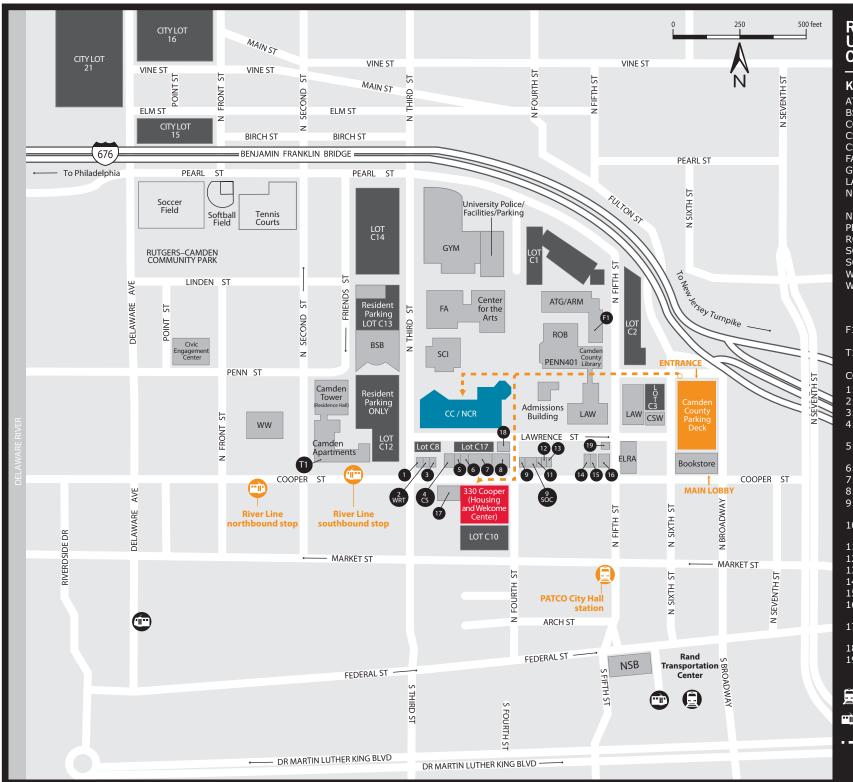

## RUTGERS UNIVERSITY-CAMDEN CAMPUS MAP

## KEY

ATG/ARM: Armitage Hall BSB: Business and Science CC: Campus Center CS: Cooper Street Building CSW: Social Work Building FA: Fine Arts Building GYM: Athletic and Fitness LAW: Law School NCR: North Conference Room (Campus Center lower level) NSB: Nursing and Science Building PENN401: 401 Penn Classroom **ROB:** Paul Robeson Library SCI: Science Building SOC: Sociology Building WRT: Writers House WW: Johnson Park (Walt Whitman) Digital Commons F1: Registrar/Student Accounting/ Financial Aid T1: CCAS Academic Advising COOPER STREET 1: 303 (chancellor's office) 2: 305 (Writers House) 3: 311 4: 319 (Cooper Street Building: Honors College and classrooms) 5: 321 (Community Leadership Center) 6: 323 7:325 8: Artis Building (childhood studies) 9: 401 (political science, public policy) 10: 405/07 (sociology/ criminal justice) 11: 411 (Rand Institute) 12:413 13: 415 14: 419 (SBDC) 15: 421 16: 427/29 (history, religion/philosophy) 17: 312 (Alumni House: alumni relations, development) 18: Mailroom 19: 211 N. Fifth St. (communications/events) Ê PATCO The River Line Light Rail Campus Path